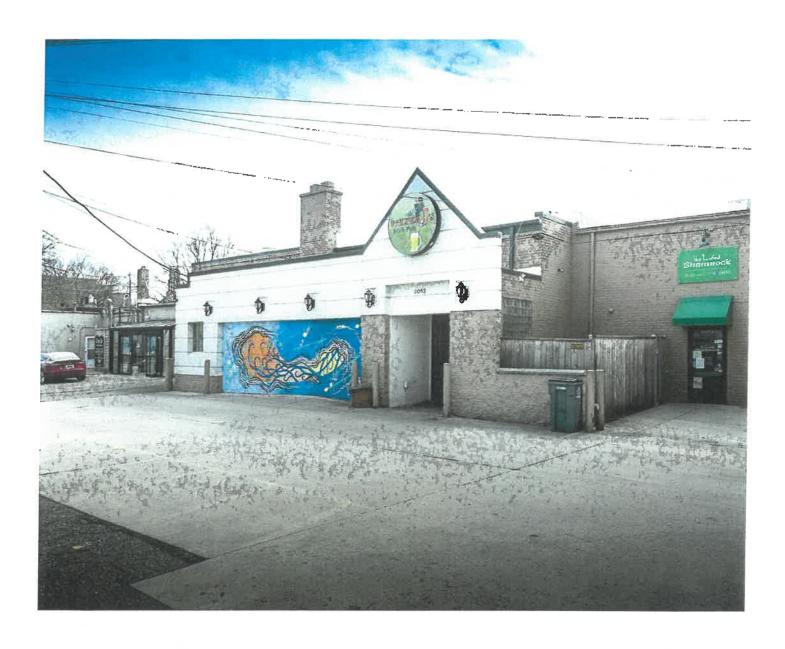

### Regular Agenda

- 1. **RECOGNITIONS/PRESENTATIONS**: Matter of any recognitions or presentations from the Consent Agenda.
- 2. MOTION NO. M-39-22: Matter of approving the Berkley Dads' Club Opening Day Parade on Saturday, June 4, 2022 at 10 a.m. beginning at Berkley High School and concluding at Community Field #1. Approval is conditional upon the submission of required items and documents prior to event dates. Council reserves the right to rescind the permit due to State and/or County health and pandemic protocols.
- 3. RESOLUTION NO. R-05-22: Matter of approving applicant for issuance of an on-premise liquor license under Section 521a (1) (b) of 2006 PA 501 (MCL 436.1521a (1) (b)). Applicant: EL Patio III LLC, 3052 12 Mile Road, Berkley, MI.
- 4. MOTION NO. M-40-22: Matter of awarding the contract for the Kenmore and Cornwall Water Main and Pavement Replacement Project to the lowest qualified bidder, Aielli Construction, in an amount of \$2,522,493.27. In addition, allocate \$257,997.34 for construction engineering services to Hubbell, Roth & Clark, and \$252,249.33 for construction contingencies.
- 5. **PUBLIC HEARING:** Matter of holding a Public Hearing for comments regarding the reprogramming of 2020 PY CDBG funds in the amount of \$25,692. This reprogramming will remove architectural barriers in our City Parks by creating ADA access.