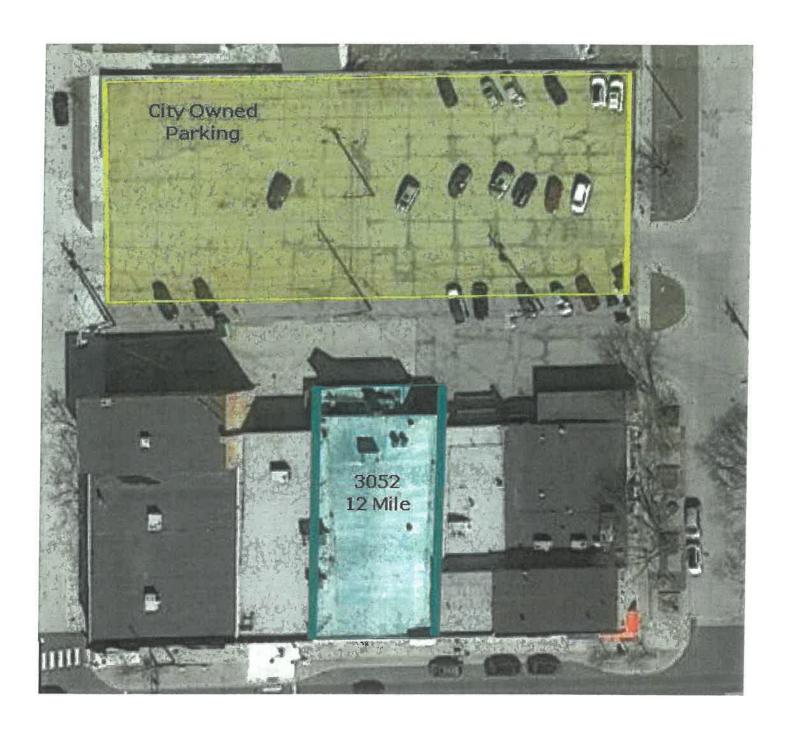

### Regular Agenda

- 1. **RECOGNITIONS/PRESENTATIONS**: Matter of any recognitions or presentations from the Consent Agenda.
- 2. MOTION NO. M-39-22: Matter of approving the Berkley Dads' Club Opening Day Parade on Saturday, June 4, 2022 at 10 a.m. beginning at Berkley High School and concluding at Community Field #1. Approval is conditional upon the submission of required items and documents prior to event dates. Council reserves the right to rescind the permit due to State and/or County health and pandemic protocols.
- 3. RESOLUTION NO. R-05-22: Matter of approving applicant for issuance of an on-premise liquor license under Section 521a (1) (b) of 2006 PA 501 (MCL 436.1521a (1) (b)). Applicant: EL Patio III LLC, 3052 12 Mile Road, Berkley, MI.
- 4. MOTION NO. M-40-22: Matter of awarding the contract for the Kenmore and Cornwall Water Main and Pavement Replacement Project to the lowest qualified bidder, Aielli Construction, in an amount of \$2,522,493.27. In addition, allocate \$257,997.34 for construction engineering services to Hubbell, Roth & Clark, and \$252,249.33 for construction contingencies.
- 5. **PUBLIC HEARING:** Matter of holding a Public Hearing for comments regarding the reprogramming of 2020 PY CDBG funds in the amount of \$25,692. This reprogramming will remove architectural barriers in our City Parks by creating ADA access.