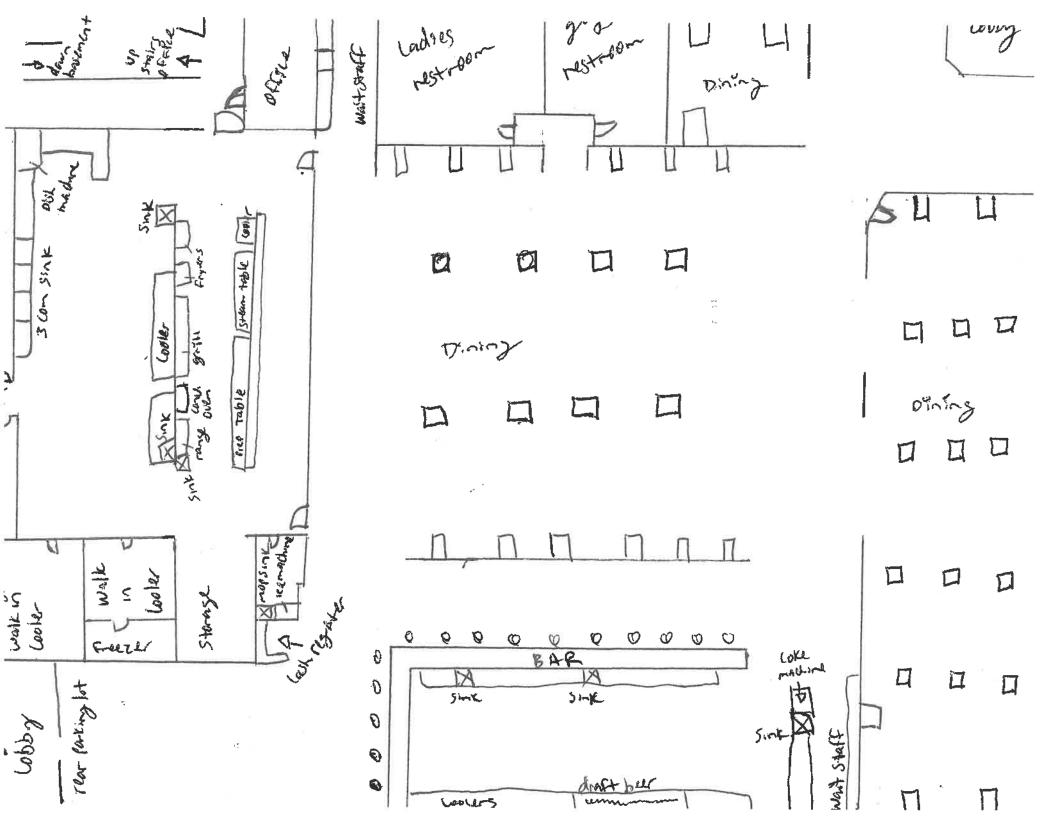

### Regular Agenda

- 1. **RECOGNITIONS/PRESENTATIONS**: Matter of any recognitions or presentations from the Consent Agenda.
- 2. MOTION NO. M-39-22: Matter of approving the Berkley Dads' Club Opening Day Parade on Saturday, June 4, 2022 at 10 a.m. beginning at Berkley High School and concluding at Community Field #1. Approval is conditional upon the submission of required items and documents prior to event dates. Council reserves the right to rescind the permit due to State and/or County health and pandemic protocols.
- 3. RESOLUTION NO. R-05-22: Matter of approving applicant for issuance of an on-premise liquor license under Section 521a (1) (b) of 2006 PA 501 (MCL 436.1521a (1) (b)). Applicant: EL Patio III LLC, 3052 12 Mile Road, Berkley, MI.
- 4. MOTION NO. M-40-22: Matter of awarding the contract for the Kenmore and Cornwall Water Main and Pavement Replacement Project to the lowest qualified bidder, Aielli Construction, in an amount of \$2,522,493.27. In addition, allocate \$257,997.34 for construction engineering services to Hubbell, Roth & Clark, and \$252,249.33 for construction contingencies.
- 5. **PUBLIC HEARING:** Matter of holding a Public Hearing for comments regarding the reprogramming of 2020 PY CDBG funds in the amount of \$25,692. This reprogramming will remove architectural barriers in our City Parks by creating ADA access.